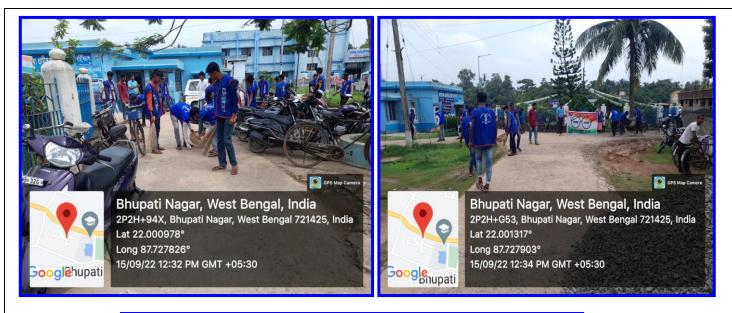

### Cleaning Programme at Mugberia Gramin Hospital on 15<sup>th</sup> September, 2022